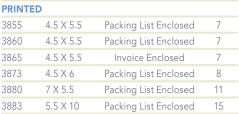

## PACKING LIST ENVELOPES

|     | ITEM    | WxL          | QTY  | WT |
|-----|---------|--------------|------|----|
|     | CLEAR   |              |      |    |
|     | 3868    | 4.5 X 6      | 1000 | 8  |
|     | 3875    | 4.5 X 5.5    | 1000 | 7  |
|     | 3893    | 5.5 X 10     | 1000 | 15 |
| NEW | 3876    | 6.5 X 10     | 1000 | 17 |
| ,   | 3895    | 7 X 5.5      | 1000 | 11 |
|     | 3897    | 7 X 10       | 1000 | 18 |
| NEW | 3898    | 9.5 X 12     | 500  | 15 |
|     | 3877    | 10 X 12      | 500  | 16 |
| NEW | 3899    | 10.75 X 6.75 | 500  | 10 |
|     | PRINTED |              |      |    |