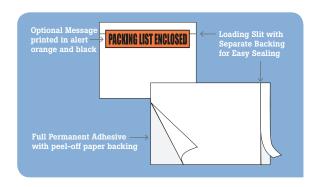

## **PRODUCT FEATURES**

- ▶ 2.0 mil polyethylene
- ▶ Clear face for identification of enclosed documents
- Printed face with either "Packing List Enclosed" or "Invoice Enclosed"
- Peel and stick self-adhesive backing to hold pouch in place
- ▶ Slit opening on length or width of pouch, allowing user to slide paperwork inside and seal