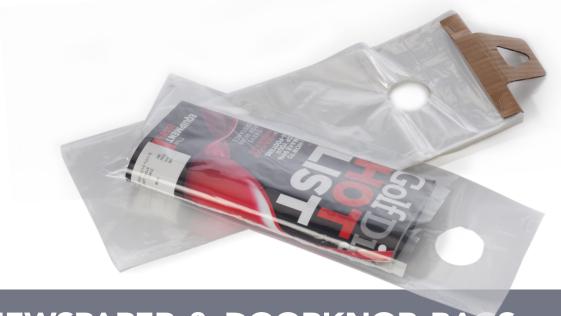

# **NEWSPAPER & DOORKNOB BAGS**

#### **NEWSPAPER BAGS**

Our Newspaper Bags come in 5 stock sizes, packed 2,000 per case with 100 bags per cardboard header. The .4 mil high-density bags come three common sizes, are printed with a suffocation warning, and have a hang hole. The .65 mil linear low-density bags come in two stock sizes, are non-printed and do not have a hang hole.

## **DOORKNOB BAGS**

Our Doorknob Bags come in 4 stock sizes, packed 1,000 per case with 100 bags per cardboard header, and a 1.5" diameter hang hole for standard doorknobs. These Doorknob Bags are made of clear 1.5 mil polyethylene, and are designed to protect and display magazines, brochure and other promotional materials.