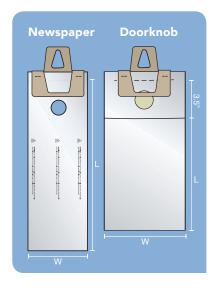

#### **NEWSPAPER BAGS**

Our Newspaper Bags come in 5 stock sizes, packed 2,000 per case with 100 bags per cardboard header. The .4 mil high-density bags come three common sizes, are printed with a suffocation warning, and have a hang hole. The .65 mil linear low-density bags come in two stock sizes, are non-printed and do not have a hang hole.

## **DOORKNOB BAGS**

Our Doorknob Bags come in 4 stock sizes, packed 1,000 per case with 100 bags per cardboard header, and a 1.5" diameter hang hole for standard doorknobs. These Doorknob Bags are made of clear 1.5 mil polyethylene, and are designed to protect and display magazines, brochure and other promotional materials.