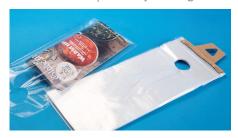

## **DOORKNOB BAGS**

Our Doorknob Bags come in 4 stock sizes, packed 1,000 per case with 100 bags per cardboard header, and a 1.5" diameter hang hole for standard doorknobs. These Doorknob Bags are made of clear 1.5 mil polyethylene, and are designed to protect and display magazines, brochure and other promotional materials.

#### **PRODUCT FEATURES**

- Keeps your magazines, promotional material and other literature clean and dry
- Crystal clear for optimal display
- Perforated top for easy loading

| ITEM | SIZE              | WT |
|------|-------------------|----|
| 5013 | 6 X 9 + 3.5 LIP   | 8  |
| 5015 | 6 X 12 + 3.5 LIP  | 10 |
| 5017 | 9 X 11 + 3.5 LIP  | 13 |
| 5020 | 10 X 15 + 3.5 LIP | 18 |