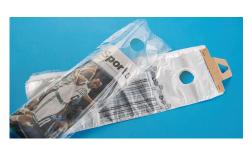

#### **NEWSPAPER BAGS**

Our Newspaper Bags come in 5 stock sizes, packed 2,000 per case with 100 bags per cardboard header. The .4 mil high-density bags come three common sizes, are printed with a suffocation warning, and have a hang hole. The .65 mil linear low-density bags come in two stock sizes, are non-printed and do not have a hang hole.

## **PRODUCT FEATURES**

- ► Keeps your newspapers and literature clean and dry
- ► Perforated top for easy loading
- Printed and non-printed options

| ITEM                                           | WxL      | DESCRIPTION  | WT |  |
|------------------------------------------------|----------|--------------|----|--|
| 0.4 MIL HIGH-DENSITY POLY (Printed)            |          |              |    |  |
| 6645                                           | 5.5 X 16 | With Hole    | 6  |  |
| 6655                                           | 6.5 X 19 | With Hole    | 8  |  |
| 6650                                           | 7.5 X 21 | With Hole    | 9  |  |
| 0.65 MIL LINEAR LOW-DENSITY POLY (Non-printed) |          |              |    |  |
| 6617                                           | 5.5 X 16 | Without Hole | 9  |  |
| 6619                                           | 7.5 X 21 | Without Hole | 15 |  |