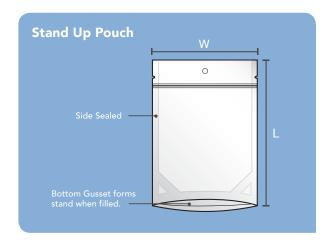

## CUSTOM PRINTED STAND UP POUCHES

New PRODUCT LINE!

Providing the best food-service grade barrier protection in an attractive custom-branded package, our digitally printed Stand Up Pouches are available in the most common sizes and styles used for food packaging. All items have a K-Style configuration and hang hole, a tear notch at 1/2", and a zipper at 1.5". Side sealed and bottom gusseted, all Laddawn Stand Up Pouches are FDA and USDA approved.

## **4 STANDARD SIZES**

- $\rightarrow$  4 x 6 + 2.5 BG
- $\triangleright$  5 x 8.5 + 3 BG
- ► 6 x 9.5 + 3.5 BG
- ▶ 7.5 x 11.5 + 3.5 BG