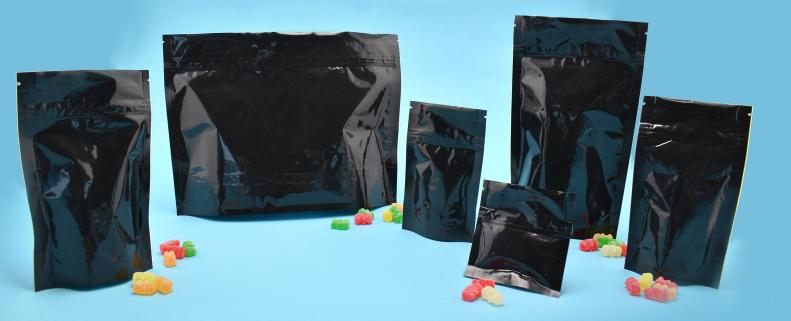

### **BARRIER POUCHES**

 6 popular stock sizes available for sameday shipping.

New PRODUCT LINE!

#### **5 MIL BLACK FOIL POUCHES**

| ITEM | WxL      | BG   | CNT  | WT |
|------|----------|------|------|----|
| 5250 | 3.75 X 4 | LF   | 1000 | 9  |
| 5255 | 3.75 X 6 | 2″   | 1000 | 13 |
| 5260 | 4 X 7.25 | 2″   | 1000 | 16 |
| 5265 | 5 X 8    | 2.5″ | 1000 | 22 |
| 5270 | 6 X 10   | 2.5″ | 1000 | 31 |
| 5275 | 12 X 9   | 4″   | 500  | 30 |

These innovative tamper-evident AND child-resistant pouches are specifically tested to meet the needs of the rapidly growing food, medical and cannabis industries.