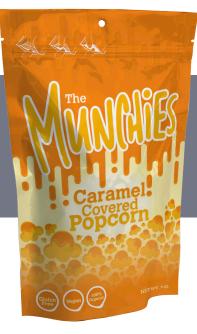

## CUSTOM PRINTED CHILD-RESISTANT BARRIER POUCHES

New PRODUCT LINE!

Designed for safety and security, these pouches are comprised of multiple layers of film to offer premium barrier protection for the contents inside, and exhibit a zipper specifically designed to keep children from being able to open them. Once heat sealed, the pouch is truly hermetically sealed.

These pouches are an innovative solution that, with full digital printing capabilities, are perfect for a visually appealing branded package for the rapidly growing food, medical and cannabis industries.