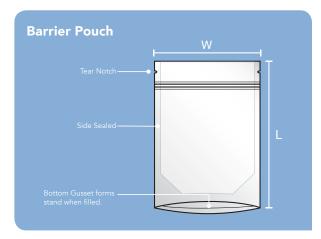

#### SIX STANDARD SIZES:

- ▶ 3.75 x 4 Flat Gram
- ▶ 3.75 x 6 + 2BG SUP 1/8 ounce
- ▶ 4 x 7 + 2BG SUP ¼ ounce
- ▶ 5 x 8 + 2.5BG SUP 1/2 ounce
- ▶ 6 x 10 + 2.5BG SUP Ounce
- ▶ 12 x 9 + 4BG SUP Exit Bag

# **CHILD-RESISTANT BARRIER POUCHES**

Designed for safety and security, these barrier pouches are comprised of multiple layers of film to offer premium barrier protection for the contents inside, and exhibit a zipper specifically designed to keep children from being able to open them. Once heat sealed, the pouch is truly hermetically sealed.