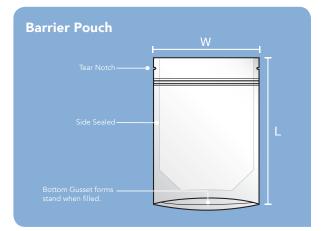

#### SIX STANDARD SIZES:

- ▶ 3.75 x 4 Flat Gram
- ▶ 3.75 x 6 + 2BG SUP 1/8 ounce
- ▶ 4 x 7 + 2BG SUP ¼ ounce
- ▶ 5 x 8 + 2.5BG SUP 1/2 ounce
- ▶ 6 x 10 + 2.5BG SUP Ounce
- ▶ 12 x 9 + 4BG SUP Exit Bag

# **CHILD-RESISTANT BARRIER POUCHES**

Designed for safety and security, these barrier pouches are comprised of multiple layers of film to offer premium barrier protection for the contents inside, and exhibit a zipper specifically designed to keep children from being able to open them. Once heat sealed, the pouch is truly hermetically sealed.